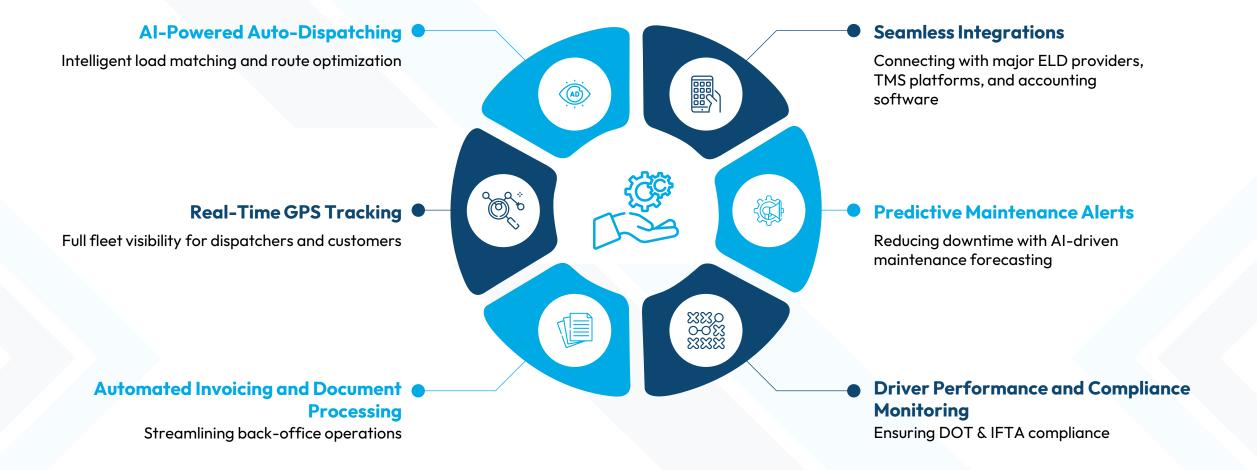

3<sup>rd</sup> quarter 2025.



## **Mission Statement**



To revolutionize the trucking industry by providing a fully automated dispatch and fleet management system powered by AI, reducing inefficiencies, and increasing profitability for logistics businesses.









#### **The Problem**

The trucking industry faces several challenges, including:



Inefficient manual dispatching processes



Lack of real-time load visibility



Rising operational costs and driver shortages



Compliance and paperwork bottlenecks







#### **Our Solution**

DispatchMVP offers an end-to-end Al-driven dispatching platform that integrates real-time load matching, automated invoicing, fleet tracking, and compliance management, ensuring seamless and efficient trucking operations.





## **Key Features**







## **Market Opportunity**



# \$6 Trillion

Global logistics and freight management market size.



2,000,000+

Trucking companies in the U.S. alone can benefit from automation solutions like DispatchMVP.

Increased adoption of AI and automation is rapidly transforming the logistics industry.





#### **Real-World Validation**

#### DispatchMVP Solves Critical Industry Pain Points



Featured in Industry
Publications
(Commercial Carriers
Journal, AITHORITY)



2024 Outstanding
Customer Care
Award by HelpDesk



Over 1450+ Beta Program Signups



Invited as industry experts for logistics podcasts





## **Target Market**



**Trucking Companies** 



**Freight Brokers** 



**Owner-operators** 





#### **Revenue Model**



Subscription-Based
SaaS Model
(Monthly/Annual Plans)



T