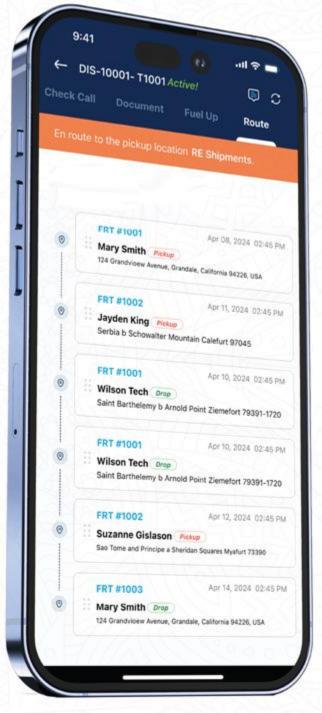

#### **Our Solution**

DispatchMVP offers an end-to-end Al-driven dispatching platform that integrates real-time load matching, automated invoicing, fleet tracking, and compliance management, ensuring seamless and efficient trucking operations.

## **Key Features**